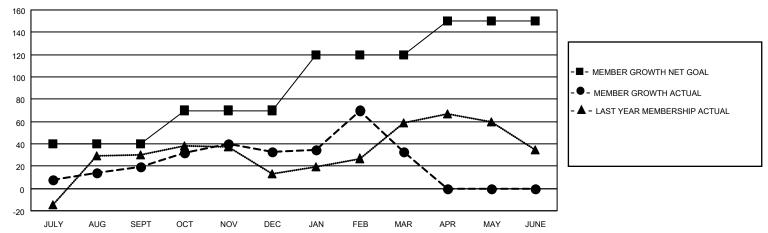

## GOALS AND ACTUAL MEMBERS CUMULATIVE

| DROPPED CLUBS: 0 |     | 32 CLUBS OF 56 ADDED 1 OR<br>MORE NEW MEMBERS | GENDER DISTRIBUTION                 |              |  |
|------------------|-----|-----------------------------------------------|-------------------------------------|--------------|--|
|                  |     | WORE NEW MEMBERS                              | MALE                                | 701 (51.85%) |  |
|                  |     |                                               | FEMALE                              | 651 (48.15%) |  |
| DROPPED MEMBERS  |     |                                               | NON BINARY                          | 0 (0.00%)    |  |
|                  |     |                                               | PREFER NOT TO ANSWER 0 (0.00%)      |              |  |
| DECEASED         | 8   |                                               |                                     |              |  |
| CLUB CANCELLED   | 0   | CLICK HERE FOR CUMULATIVE                     | TOTAL FAMILY UNIT MEMBERS           | 252          |  |
| OTHER            | 180 | MEMBERSHIP DATA                               |                                     |              |  |
| TOTAL 188        |     |                                               | FAMILY MEMBERS PAYING HALF DUES 133 |              |  |
|                  |     |                                               |                                     |              |  |

## MONTHLY MEMBERSHIP PROGRESS REPORT

LOCATION FLORIDA District 35 N Results as of: 3/31/2022

| Clubs RESULTS FOR 2021-2022 |   |   |   | Members RESULTS FOR 2021-2022 |    |    |    |
|-----------------------------|---|---|---|-------------------------------|----|----|----|
|                             |   |   |   |                               |    |    |    |
| JULY/AUG/SEPT               | 0 | 0 | 0 | JULY/AUG/SEPT                 | 40 | 70 | 42 |
| OCT/NOV/DEC                 | 1 | 0 | 0 | OCT/NOV/DEC                   | 30 | 76 | 56 |
| JAN/FEB/MAR                 | 1 | 1 | 0 | JAN/FEB/MAR                   | 50 | 95 | 90 |
| APR/MAY/JUNE                | 0 | 0 | 0 | APR/MAY/JUNE                  | 30 | 0  | 0  |