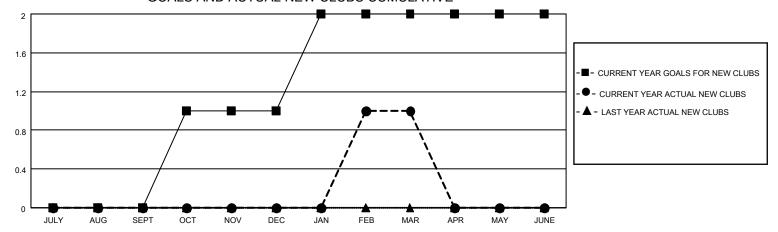

## GOALS AND ACTUAL NEW CLUBS CUMULATIVE

## MONTHLY MEMBERSHIP PROGRESS REPORT

LOCATION FLORIDA District 35 N Results as of: 3/31/2022

| Clubs RESULTS FOR 2021-2022 |   |   |   | Members RESULTS FOR 2021-2022 |    |    |    |
|-----------------------------|---|---|---|-------------------------------|----|----|----|
|                             |   |   |   |                               |    |    |    |
| JULY/AUG/SEPT               | 0 | 0 | 0 | JULY/AUG/SEPT                 | 40 | 70 | 42 |
| OCT/NOV/DEC                 | 1 | 0 | 0 | OCT/NOV/DEC                   | 30 | 76 | 56 |
| JAN/FEB/MAR                 | 1 | 1 | 0 | JAN/FEB/MAR                   | 50 | 95 | 90 |
| APR/MAY/JUNE                | 0 | 0 | 0 | APR/MAY/JUNE                  | 30 | 0  | 0  |